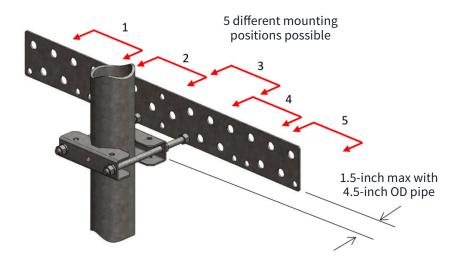

## **SPECIFICATIONS** PIM Shield Cable Support Bars provide a low passive intermodulation mounting system to secure General multiple Hybrid Snap-ins (sold separately) in high risk PIM zones. The Pole Mount Kit includes one Cable Support Bar plus all hardware required to secure the bar to a pole. An Extra Bar Kit can be added (sold separately) to double the number of connection points. **Grip Range** 2.37-inch to 4.5-inch OD pipe (2-inch to 4-inch nominal pipe) **Snap-In Mounting Holes** 22 x 0.75 diameter **Bar dimensions** 30.5-inch x 3.9-inch x 0.14-inch thick **Hardware size** 1/2-13 UNC IM3 <-100 dBm when tested in accordance with proposed IEC 62037-8, near field test, 2x 20W **System PIM performance** test tones, while subjected to dynamic stimulus. To achieve specified PIM performance, torque hardware to 20 FT-LB (ConcealFab tool 900413) **Material** Galvanized steel **Operating temperature** -40°C to +70°C **Case dimensions** 8-inch x 4.5-inch x 32-inch **Case weight** 39.4 lb. 5 Qty per case