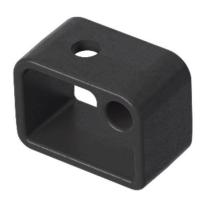

## **SPECIFICATIONS**

|                        | _                                                                                                                                                                                                                                                                                                                                                                                |
|------------------------|----------------------------------------------------------------------------------------------------------------------------------------------------------------------------------------------------------------------------------------------------------------------------------------------------------------------------------------------------------------------------------|
| General                | When combined with a Universal Base (900638-10 or 900639-10) the PIM Shield Threaded Rod Adapter provides a low passive intermodulation method to secure Cable Support Blocks in high risk PIM zones. The Threaded Rod adapter allows 3/8-in or 10mm diameter threaded rods to be secured in two different directions relative to the base for maximum installation flexibility. |
| Mounting               | Insert the Threaded Rod Adapter into a Universal Base and secure the assembly to structural members using two PIM Shield Cable Straps (900443-16-50 or 900443-27-25) or equivalent.                                                                                                                                                                                              |
| System PIM performance | IM3 <-100 dBm when tested in accordance with proposed IEC 62037-8, near field test, 2x 20W test tones, while subjected to dynamic stimulus                                                                                                                                                                                                                                       |
| Material               | UV stable, glass filled Nylon                                                                                                                                                                                                                                                                                                                                                    |
| Plastic Base Color     | Black                                                                                                                                                                                                                                                                                                                                                                            |
| Operating temperature  | -40°C to +70°C                                                                                                                                                                                                                                                                                                                                                                   |
| Case dimensions        | 11-inch x 11-inch x 9.5-inch                                                                                                                                                                                                                                                                                                                                                     |
| Case weight            | 7.8 lb.                                                                                                                                                                                                                                                                                                                                                                          |
| Qty per case           | 10 kits of 10                                                                                                                                                                                                                                                                                                                                                                    |

Threaded Rod Adapter with Universal Round Member base 900638-10

Threaded Rod Adapter with Universal Angle Adapter base 900639-10