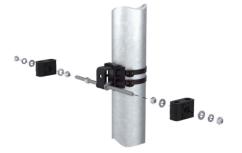

## **SPECIFICATIONS**

|                        | _                                                                                                                                                                                                                                                                                                                                                                                |
|------------------------|----------------------------------------------------------------------------------------------------------------------------------------------------------------------------------------------------------------------------------------------------------------------------------------------------------------------------------------------------------------------------------|
| General                | When combined with a Universal Base (900638-10 or 900639-10) the PIM Shield Threaded Rod Adapter provides a low passive intermodulation method to secure Cable Support Blocks in high risk PIM zones. The Threaded Rod adapter allows 3/8-in or 10mm diameter threaded rods to be secured in two different directions relative to the base for maximum installation flexibility. |
| Mounting               | Insert the Threaded Rod Adapter into a Universal Base and secure the assembly to structural members using two PIM Shield Cable Straps (900443-16-50 or 900443-27-25) or equivalent.                                                                                                                                                                                              |
| System PIM performance | IM3 <-100 dBm when tested in accordance with proposed IEC 62037-8, near field test, 2x 20W test tones, while subjected to dynamic stimulus                                                                                                                                                                                                                                       |
| Material               | UV stable, glass filled Nylon                                                                                                                                                                                                                                                                                                                                                    |
| Plastic Base Color     | Black                                                                                                                                                                                                                                                                                                                                                                            |
| Operating temperature  | -40°C to +70°C                                                                                                                                                                                                                                                                                                                                                                   |
| Case dimensions        | 11-inch x 11-inch x 9.5-inch                                                                                                                                                                                                                                                                                                                                                     |
| Case weight            | 7.8 lb.                                                                                                                                                                                                                                                                                                                                                                          |
| Qty per case           | 10 kits of 10                                                                                                                                                                                                                                                                                                                                                                    |

Threaded Rod Adapter with Universal Round Member base 900638-10

Threaded Rod Adapter with Universal Angle Adapter base 900639-10