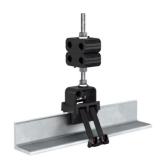

## **SPECIFICATIONS**

|                        | _                                                                                                                                                                                                                                                                                                                                                                                |
|------------------------|----------------------------------------------------------------------------------------------------------------------------------------------------------------------------------------------------------------------------------------------------------------------------------------------------------------------------------------------------------------------------------|
| General                | When combined with a Universal Base (900638-10 or 900639-10) the PIM Shield Threaded Rod Adapter provides a low passive intermodulation method to secure Cable Support Blocks in high risk PIM zones. The Threaded Rod adapter allows 3/8-in or 10mm diameter threaded rods to be secured in two different directions relative to the base for maximum installation flexibility. |
| Mounting               | Insert the Threaded Rod Adapter into a Universal Base and secure the assembly to structural members using two PIM Shield Cable Straps (900443-16-50 or 900443-27-25) or equivalent.                                                                                                                                                                                              |
| System PIM performance | IM3 <-100 dBm when tested in accordance with proposed IEC 62037-8, near field test, 2x 20W test tones, while subjected to dynamic stimulus                                                                                                                                                                                                                                       |
| Material               | UV stable, glass filled Nylon                                                                                                                                                                                                                                                                                                                                                    |
| Plastic Base Color     | Black                                                                                                                                                                                                                                                                                                                                                                            |
| Operating temperature  | -40°C to +70°C                                                                                                                                                                                                                                                                                                                                                                   |
| Case dimensions        | 11-inch x 11-inch x 9.5-inch                                                                                                                                                                                                                                                                                                                                                     |
| Case weight            | 7.8 lb.                                                                                                                                                                                                                                                                                                                                                                          |
| Qty per case           | 10 kits of 10                                                                                                                                                                                                                                                                                                                                                                    |

Threaded Rod Adapter with Universal Round Member base 900638-10

Threaded Rod Adapter with Universal Angle Adapter base 900639-10