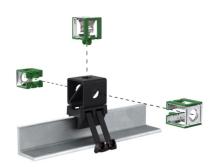

Universal Base with cable cushion

Universal Base with Threaded Rod Adapter 900712-10

Universal Base with Snap-in Adapter 900713-10