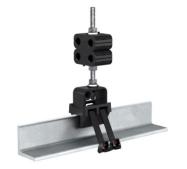

Universal Base with cable cushion

Universal Base with Threaded Rod Adapter 900712-10

Universal Base with Snap-in Adapter 900713-10