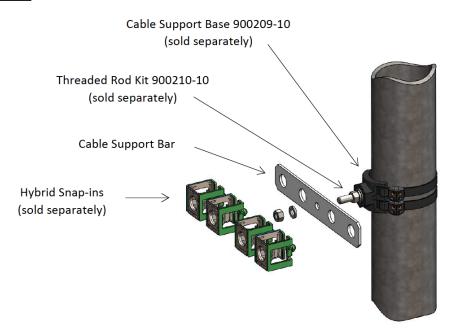

## **SPECIFICATIONS**

| General                                                               | PIM Shield Cable Support Bars provide a low passive intermodulation mounting system to secure multiple Hybrid Snap-ins (sold separately) in high risk PIM zones. Install with Cable Support Base part number 900209-10 and Threaded Rod kit 900210-10 (sold separately) |
|-----------------------------------------------------------------------|-------------------------------------------------------------------------------------------------------------------------------------------------------------------------------------------------------------------------------------------------------------------------|
| Snap-In mounting holes                                                | 4 x 0.74-inch diameter                                                                                                                                                                                                                                                  |
| Bar dimensions                                                        | 9.4-inch x 1.5-inch x 0.14-inch thick                                                                                                                                                                                                                                   |
| Bar weight                                                            | 0.45 lb.                                                                                                                                                                                                                                                                |
| System PIM performance<br>(Installed with 900209-10<br>and 900210-10) | IM3 <-100 dBm when tested in accordance with proposed IEC 62037-8, near field test, 2x 20W test tones, while subjected to dynamic stimulus. To achieve specified PIM performance, torque hardware to 10 FT-LB (ConcealFab tool 900053)                                  |
| Material                                                              | Stainless steel                                                                                                                                                                                                                                                         |
| Operating temperature                                                 | -40°C to +70°C                                                                                                                                                                                                                                                          |
| Case dimensions                                                       | 10-inch x 7.5-inch x 2.5-inch                                                                                                                                                                                                                                           |
| Case weight                                                           | 23.1 lb.                                                                                                                                                                                                                                                                |
| Qty per case                                                          | 5 kits of 10                                                                                                                                                                                                                                                            |