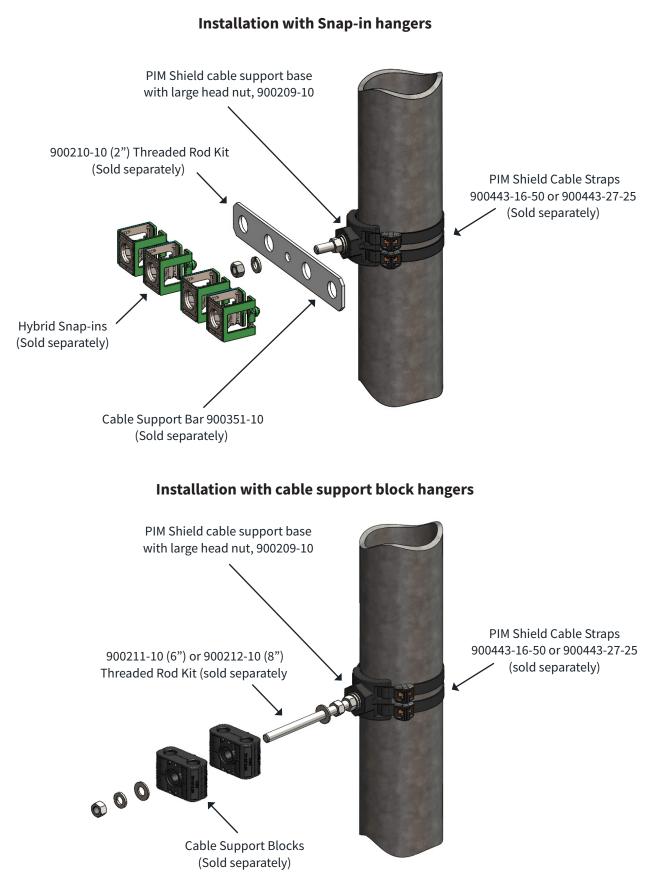

## 900209-10

| SPECIFICATIONS                                                     | For patents see www.cf-pat.com                                                                                                                                                                                                                                                                                   |
|--------------------------------------------------------------------|------------------------------------------------------------------------------------------------------------------------------------------------------------------------------------------------------------------------------------------------------------------------------------------------------------------|
| General                                                            | The PIM Shield Cable Support Base with Large Head Nut is designed to be used with a stainless steel PIM Shield Threaded Rod Kit (or with an existing 3/8" stainless-steel threaded rod kit at the cell site) to provide a low passive intermodulation mounting system to secure RF cables in high risk PIM zones |
| Mounting                                                           | To achieve specified PIM performance, attach the PIM Shield Cable Support Base to existing steel members at the site using PIM Shield Cable Straps (900443-16-50 or 900443-27-25) or equivalent. Torque hardware to 10 FT-LB (ConcealFab tool 900053)                                                            |
| Snap-in hangers                                                    | Use PIM Shield Threaded Rod Kit 900210-10 to secure Cable Support Bar 900351-10 to structural members at the site. Use ConcealFab's Patent Pending Hybrid Snap-in for low PIM performance                                                                                                                        |
| Cable support block hangers                                        | Use PIM Shield threaded rod kit 900211-10 (6") or 900212-10 (8") to provide a 3/8" threaded support rod for plastic Cable Support Blocks                                                                                                                                                                         |
| System PIM performance<br>(when tested at next<br>higher assembly) | IM3 <-100 dBm when tested in accordance with proposed IEC 62037-8, near field test, 2x 20W test tones, while subjected to dynamic stimulus. To achieve specified PIM performance, torque hardware to 10 FT-LB (ConcealFab tool 900053)                                                                           |
| Material                                                           | Plastic base: UV stable, glass filled Nylon<br>Large head nut: Stainless Steel                                                                                                                                                                                                                                   |
| Plastic Base Color                                                 | Black                                                                                                                                                                                                                                                                                                            |
| Operating temperature                                              | -40°C to +70°C                                                                                                                                                                                                                                                                                                   |
| Case dimensions                                                    | 11-inch x 11-inch x 9.5-inch                                                                                                                                                                                                                                                                                     |
| Case weight                                                        | 9.3 lb.                                                                                                                                                                                                                                                                                                          |
| Qty per case                                                       | 10 kits of 10                                                                                                                                                                                                                                                                                                    |