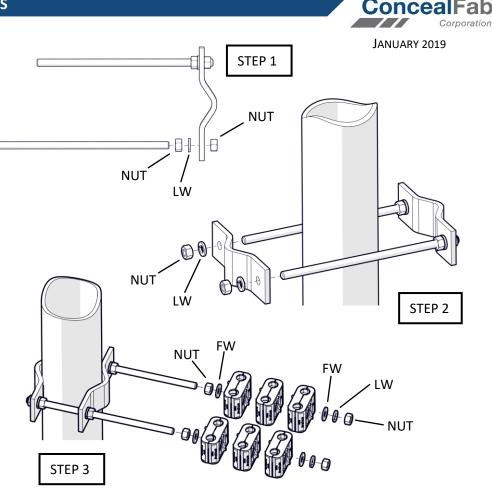

### <u>STEP 1</u>

Attach threaded rods to bracket (Torque greater than 10 Ft-lb)

#### <u>STEP 2</u>

Attach clamp set to pole

## <u>STEP 3</u>

Attach Cable Support Blocks (sold separately) to threaded rods.

Torque: 10 Ft-lb all connections (ConcealFab Tool PN: 900053)