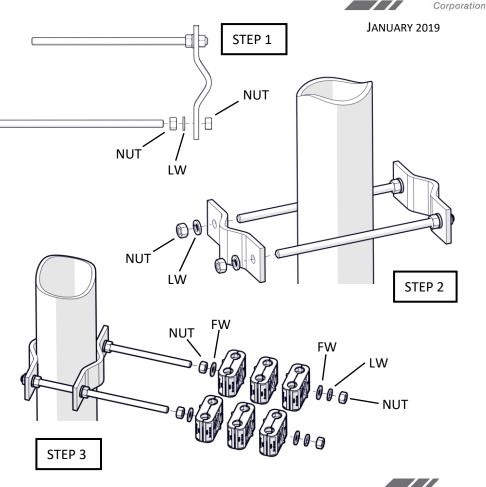

### <u>STEP 1</u>

Attach threaded rods to bracket (Torque greater than 10 Ft-lb)

### <u>STEP 2</u>

Attach clamp set to pole

<u>STEP 3</u>

Attach Cable Support Blocks (sold separately) to threaded rods.

Torque: 10 Ft-lb all connections (ConcealFab Tool PN: 900053)